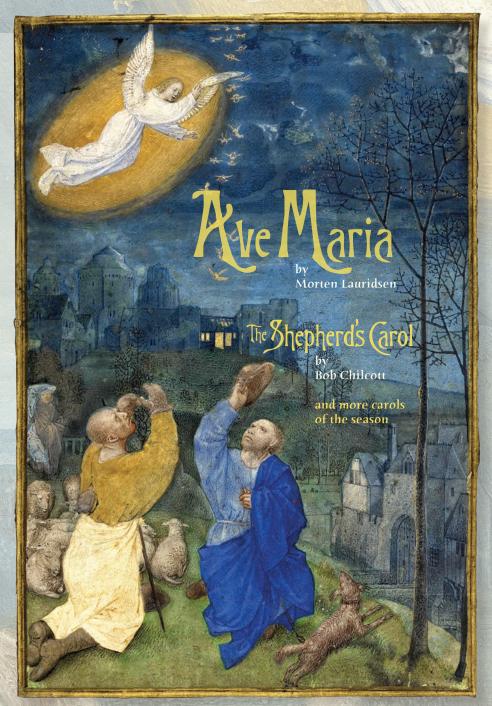

The Annunciation to the Shepherds, late 1470s Flemish illuminated manuscript. The J. Paul Getty Museum, Los Angeles