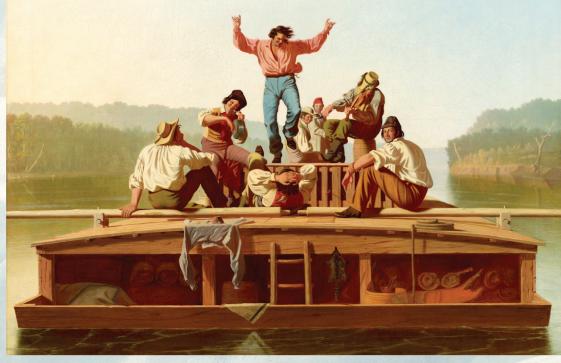

The Jolly Flatboatman, 1846 ~ George Caleb Bingham ~ The National Gallery of Art

Awakening the soul with song: Pilgrim's Hymn by Stephen Paulus, Ubi Caritas by Ola Gjelo, Cantate Domino by Claudio Monteverdi; arrangements of spirituals and folk songs: My Lord, What a Morning, Shenandoah, Go Lassie Go; and other joys in celebration of life and love.