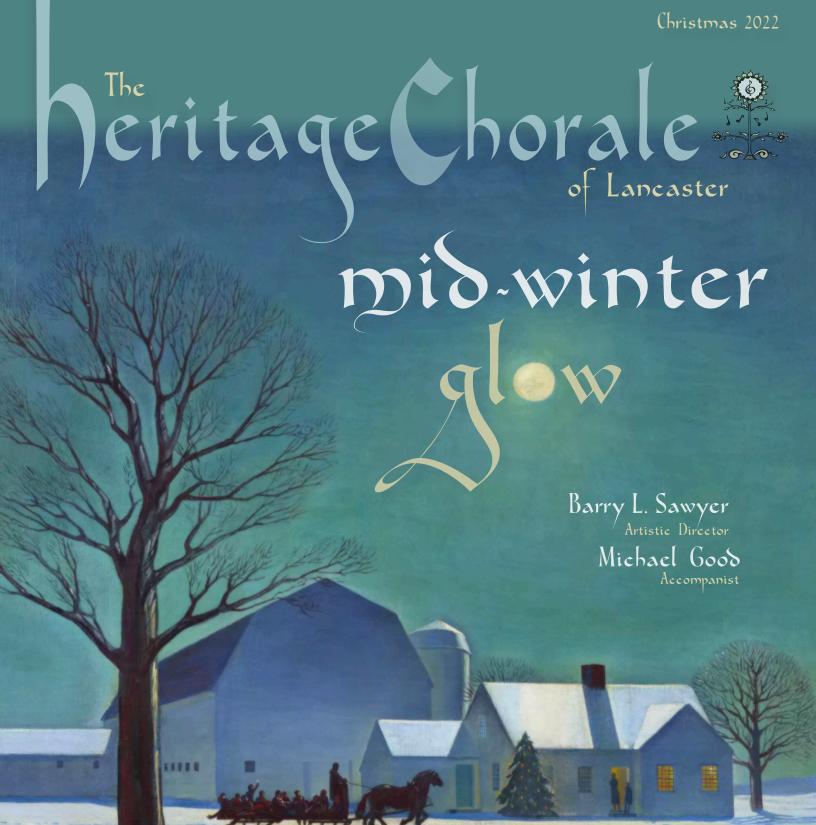

Moonlight Sleigh Ride, 1943 Rockwell Kent, 1882-1971 Fralin Museum of Art University of Virginia Sunday, Dec. 4 • 4pm Mt. Calvary Lutheran Church 308 Petersburg Road Lititz, PA

Sunday, Dec. 11 • 4pm
Ascension
Lutheran Church
600 Penn Grant Road
Willow Street, PA